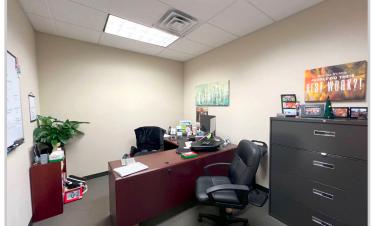

## PROPERTY HIGHLIGHTS

- 5,707 SF professional, turn-key office suite with ample parking
- Private entrance on the lower level of 2828 Plant Street
- Floor to ceiling windows provide natural light throughout with eastern views of Hanson Larson Park/Harmony Heights
- Ideal collaborative layout with 8 perimeter offices and 22 cubicle spaces in central area
- 3 large conference or training rooms and 1 additional multipurpose/privacy room
- Common area includes breakroom/kitchenette and M/W restrooms
- Dedicated controlled access server room (shared)
- Ideally located near I-90, just 1.5 miles from the Deadwood Avenue exit and 2 miles to Downtown Rapid City
- ▶ 35+ paved parking spaces
- Partial leases will be considered

### LEASE INFORMATION

| 5,707 Square Feet            |
|------------------------------|
| 8 Offices, 22 Cubicles       |
| 3 Conference, 1 Multipurpose |
| General Commercial           |
| Rapid City                   |
| Black Hills Energy           |
| Montana-Dakota Utilities     |
| Bluepeak & Midco             |
| Included                     |
| \$13.00/SF/Yr                |
| \$4.00/SF/Yr                 |
| \$8,084.92                   |
|                              |