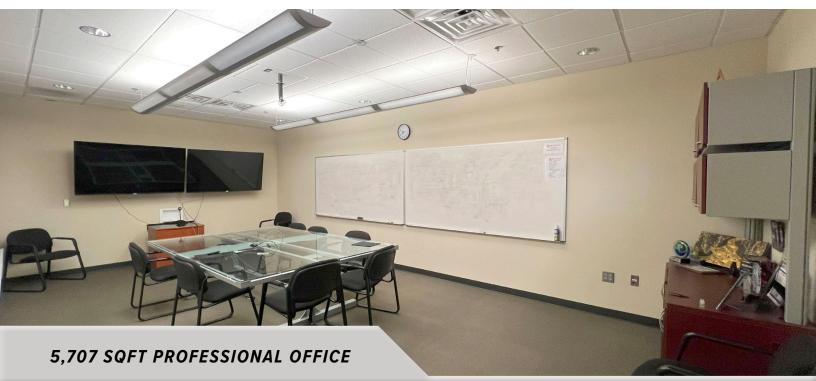

## PROPERTY HIGHLIGHTS

- 5,707 SF professional, turn-key office suite with ample parking
- Private entrance on the lower level of 2828 Plant Street
- Floor to ceiling windows provide natural light throughout with eastern views of Hanson Larson Park/Harmony Heights
- Ideal collaborative layout with 8 perimeter offices and 22 cubicle spaces in central area
- 3 large conference or training rooms and 1 additional multipurpose/privacy room
- Common area includes breakroom/kitchenette and M/W restrooms
- Dedicated controlled access server room (shared)
- Ideally located near I-90, just 1.5 miles from the Deadwood Avenue exit and 2 miles to Downtown Rapid City
- ▶ 35+ paved parking spaces
- Partial leases will be considered

### LEASE INFORMATION

| 5,707 Square Feet            |
|------------------------------|
| 8 Offices, 22 Cubicles       |
| 3 Conference, 1 Multipurpose |
| General Commercial           |
| Rapid City                   |
| Black Hills Energy           |
| Montana-Dakota Utilities     |
| Bluepeak & Midco             |
| Included                     |
| \$13.00/SF/Yr                |
| \$4.00/SF/Yr                 |
| \$8,084.92                   |
|                              |