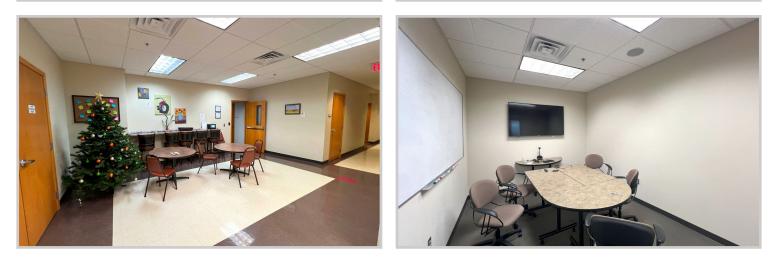

## PROPERTY HIGHLIGHTS

- 5,707 SF professional, turn-key office suite with ample parking
- Private entrance on the lower level of 2828 Plant Street
- Floor to ceiling windows provide natural light throughout with eastern views of Hanson Larson Park/Harmony Heights
- Ideal collaborative layout with 8 perimeter offices and 22 cubicle spaces in central area
- 3 large conference or training rooms and 1 additional multipurpose/privacy room
- Common area includes breakroom/kitchenette and M/W restrooms
- Dedicated controlled access server room (shared)
- Ideally located near I-90, just 1.5 miles from the Deadwood Avenue exit and 2 miles to Downtown Rapid City
- ▶ 35+ paved parking spaces
- Partial leases will be considered

### LEASE INFORMATION

| 5,707 Square Feet            |
|------------------------------|
| 8 Offices, 22 Cubicles       |
| 3 Conference, 1 Multipurpose |
| General Commercial           |
| Rapid City                   |
| Black Hills Energy           |
| Montana-Dakota Utilities     |
| Bluepeak & Midco             |
| Included                     |
| \$13.00/SF/Yr                |
| \$4.00/SF/Yr                 |
| \$8,084.92                   |
|                              |