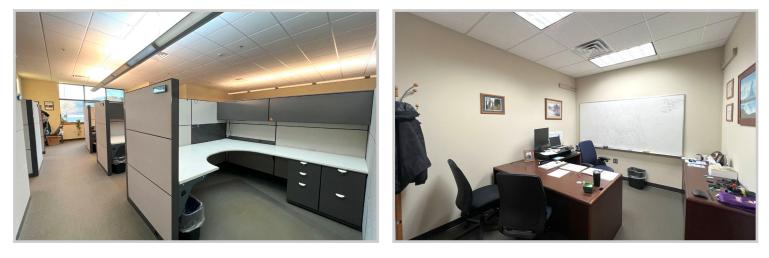

## PROPERTY HIGHLIGHTS

- 5,707 SF professional, turn-key office suite with ample parking
- Private entrance on the lower level of 2828 Plant Street
- Floor to ceiling windows provide natural light throughout with eastern views of Hanson Larson Park/Harmony Heights
- Ideal collaborative layout with 8 perimeter offices and 22 cubicle spaces in central area
- 3 large conference or training rooms and 1 additional multipurpose/privacy room
- Common area includes breakroom/kitchenette and M/W restrooms
- Dedicated controlled access server room (shared)
- Ideally located near I-90, just 1.5 miles from the Deadwood Avenue exit and 2 miles to Downtown Rapid City
- ▶ 35+ paved parking spaces
- Partial leases will be considered

### LEASE INFORMATION

| 5,707 Square Feet            |
|------------------------------|
| 8 Offices, 22 Cubicles       |
| 3 Conference, 1 Multipurpose |
| General Commercial           |
| Rapid City                   |
| Black Hills Energy           |
| Montana-Dakota Utilities     |
| Bluepeak & Midco             |
| Included                     |
| \$13.00/SF/Yr                |
| \$4.00/SF/Yr                 |
| \$8,084.92                   |
|                              |