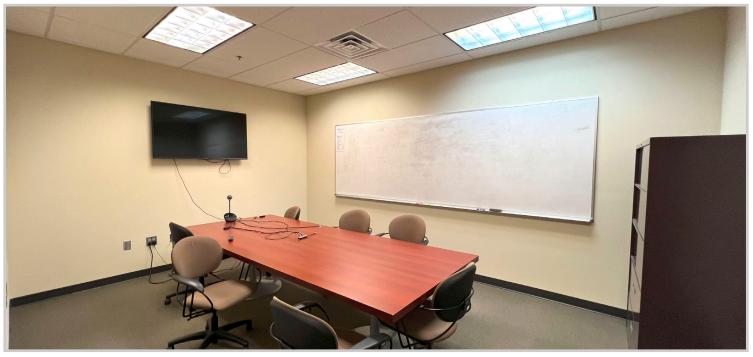

## PROPERTY HIGHLIGHTS

- 5,707 SF professional, turn-key office suite with ample parking
- Private entrance on the lower level of 2828 Plant Street
- Floor to ceiling windows provide natural light throughout with eastern views of Hanson Larson Park/Harmony Heights
- Ideal collaborative layout with 8 perimeter offices and 22 cubicle spaces in central area
- 3 large conference or training rooms and 1 additional multipurpose/privacy room
- Common area includes breakroom/kitchenette and M/W restrooms
- Dedicated controlled access server room (shared)
- Ideally located near I-90, just 1.5 miles from the Deadwood Avenue exit and 2 miles to Downtown Rapid City
- ▶ 35+ paved parking spaces
- Partial leases will be considered

### LEASE INFORMATION

| 5,707 Square Feet            |
|------------------------------|
| 8 Offices, 22 Cubicles       |
| 3 Conference, 1 Multipurpose |
| General Commercial           |
| Rapid City                   |
| Black Hills Energy           |
| Montana-Dakota Utilities     |
| Bluepeak & Midco             |
| Included                     |
| \$13.00/SF/Yr                |
| \$4.00/SF/Yr                 |
| \$8,084.92                   |
|                              |