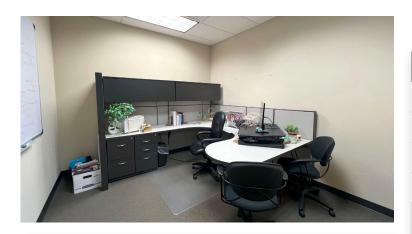

## PROPERTY HIGHLIGHTS

- 5,707 SF professional, turn-key office suite with ample parking
- Private entrance on the lower level of 2828 Plant Street
- Floor to ceiling windows provide natural light throughout with eastern views of Hanson Larson Park/Harmony Heights
- Ideal collaborative layout with 8 perimeter offices and 22 cubicle spaces in central area
- 3 large conference or training rooms and 1 additional multipurpose/privacy room
- Common area includes breakroom/kitchenette and M/W restrooms
- Dedicated controlled access server room (shared)
- Ideally located near I-90, just 1.5 miles from the Deadwood Avenue exit and 2 miles to Downtown Rapid City
- ▶ 35+ paved parking spaces
- Partial leases will be considered