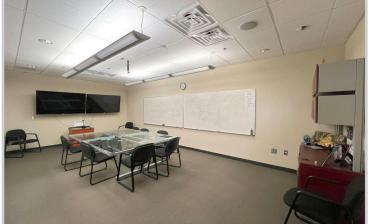

## PROPERTY HIGHLIGHTS

- 5,707 SF professional, turn-key office suite with ample parking
- Private entrance on the lower level of 2828 Plant Street
- Floor to ceiling windows provide natural light throughout with eastern views of Hanson Larson Park/Harmony Heights
- Ideal collaborative layout with 8 perimeter offices and 22 cubicle spaces in central area
- 3 large conference or training rooms and 1 additional multipurpose/privacy room
- Common area includes breakroom/kitchenette and M/W restrooms
- Dedicated controlled access server room (shared)
- Ideally located near I-90, just 1.5 miles from the Deadwood Avenue exit and 2 miles to Downtown Rapid City
- ▶ 35+ paved parking spaces
- Partial leases will be considered

### LEASE INFORMATION

| 5,707 Square Feet            |
|------------------------------|
| 8 Offices, 22 Cubicles       |
| 3 Conference, 1 Multipurpose |
| General Commercial           |
| Rapid City                   |
| Black Hills Energy           |
| Montana-Dakota Utilities     |
| Bluepeak & Midco             |
| Included                     |
| \$13.00/SF/Yr                |
| \$4.00/SF/Yr                 |
| \$8,084.92                   |
|                              |