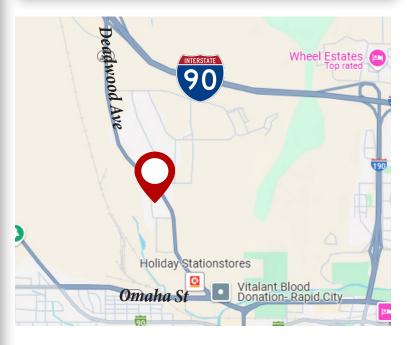

## PROPERTY HIGHLIGHTS

- 5,707 SF professional, turn-key office suite with ample parking
- Private entrance on the lower level of 2828 Plant Street
- Floor to ceiling windows provide natural light throughout with eastern views of Hanson Larson Park/Harmony Heights
- Ideal collaborative layout with 8 perimeter offices and 22 cubicle spaces in central area
- 3 large conference or training rooms and 1 additional multipurpose/privacy room
- Common area includes breakroom/kitchenette and M/W restrooms
- Dedicated controlled access server room (shared)
- Ideally located near I-90, just 1.5 miles from the Deadwood Avenue exit and 2 miles to Downtown Rapid City
- ▶ 35+ paved parking spaces
- Partial leases will be considered