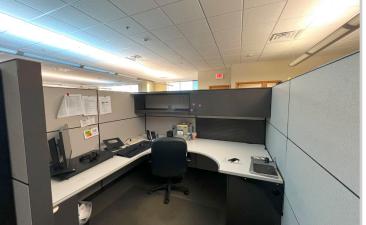

## PROPERTY HIGHLIGHTS

- 5,707 SF professional, turn-key office suite with ample parking
- Private entrance on the lower level of 2828 Plant Street
- Floor to ceiling windows provide natural light throughout with eastern views of Hanson Larson Park/Harmony Heights
- Ideal collaborative layout with 8 perimeter offices and 22 cubicle spaces in central area
- 3 large conference or training rooms and 1 additional multipurpose/privacy room
- Common area includes breakroom/kitchenette and M/W restrooms
- Dedicated controlled access server room (shared)
- Ideally located near I-90, just 1.5 miles from the Deadwood Avenue exit and 2 miles to Downtown Rapid City
- ▶ 35+ paved parking spaces
- Partial leases will be considered

### LEASE INFORMATION

| 5,707 Square Feet            |
|------------------------------|
| 8 Offices, 22 Cubicles       |
| 3 Conference, 1 Multipurpose |
| General Commercial           |
| Rapid City                   |
| Black Hills Energy           |
| Montana-Dakota Utilities     |
| Bluepeak & Midco             |
| Included                     |
| \$13.00/SF/Yr                |
| \$4.00/SF/Yr                 |
| \$8,084.92                   |
|                              |