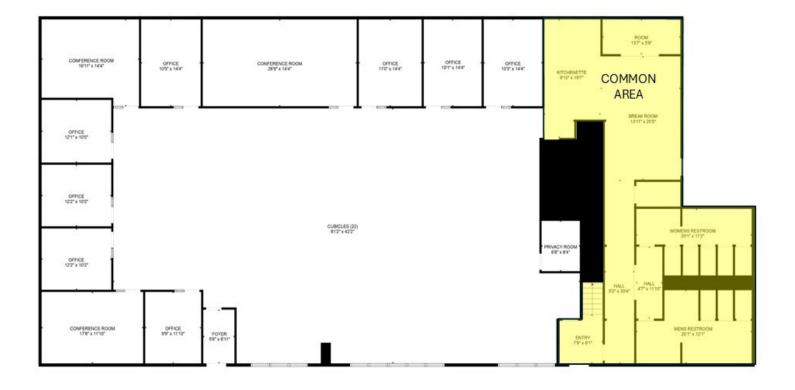

## PROPERTY HIGHLIGHTS

- 5,707 SF professional, turn-key office suite with ample parking
- Private entrance on the lower level of 2828 Plant Street
- Floor to ceiling windows provide natural light throughout with eastern views of Hanson Larson Park/Harmony Heights
- Ideal collaborative layout with 8 perimeter offices and 22 cubicle spaces in central area
- 3 large conference or training rooms and 1 additional multipurpose/privacy room
- Common area includes breakroom/kitchenette and M/W restrooms
- Dedicated controlled access server room (shared)
- Ideally located near I-90, just 1.5 miles from the Deadwood Avenue exit and 2 miles to Downtown Rapid City
- ▶ 35+ paved parking spaces
- Partial leases will be considered

### LEASE INFORMATION

| 5,707 Square Feet            |
|------------------------------|
| 8 Offices, 22 Cubicles       |
| 3 Conference, 1 Multipurpose |
| General Commercial           |
| Rapid City                   |
| Black Hills Energy           |
| Montana-Dakota Utilities     |
| Bluepeak & Midco             |
| Included                     |
| \$13.00/SF/Yr                |
| \$4.00/SF/Yr                 |
| \$8,084.92                   |
|                              |