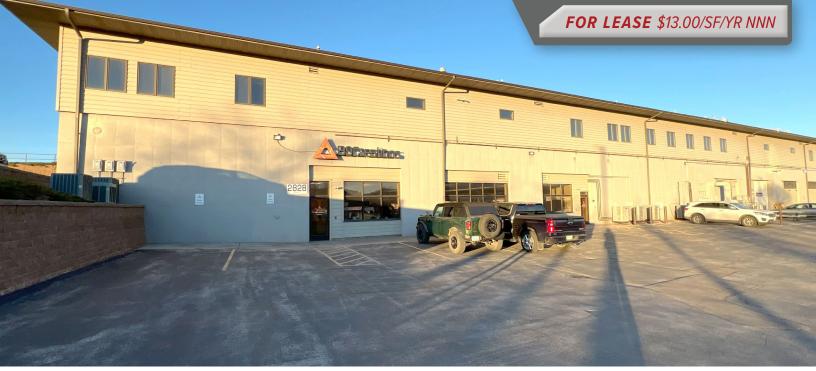

## PROPERTY HIGHLIGHTS

- 5,707 SF professional, turn-key office suite with ample parking
- Private entrance on the lower level of 2828 Plant Street
- Floor to ceiling windows provide natural light throughout with eastern views of Hanson Larson Park/Harmony Heights
- Ideal collaborative layout with 8 perimeter offices and 22 cubicle spaces in central area
- 3 large conference or training rooms and 1 additional multipurpose/privacy room
- Common area includes breakroom/kitchenette and M/W restrooms
- Dedicated controlled access server room (shared)
- Ideally located near I-90, just 1.5 miles from the Deadwood Avenue exit and 2 miles to Downtown Rapid City
- ▶ 35+ paved parking spaces
- Partial leases will be considered

### LEASE INFORMATION

| 5,707 Square Feet            |
|------------------------------|
| 8 Offices, 22 Cubicles       |
| 3 Conference, 1 Multipurpose |
| General Commercial           |
| Rapid City                   |
| Black Hills Energy           |
| Montana-Dakota Utilities     |
| Bluepeak & Midco             |
| Included                     |
| \$13.00/SF/Yr                |
| \$4.00/SF/Yr                 |
| \$8,084.92                   |
|                              |