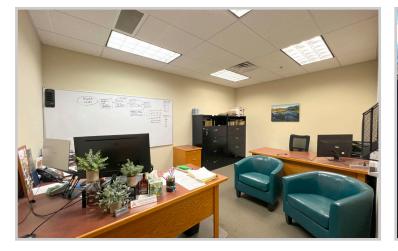

## PROPERTY HIGHLIGHTS

- 5,707 SF professional, turn-key office suite with ample parking
- Private entrance on the lower level of 2828 Plant Street
- Floor to ceiling windows provide natural light throughout with eastern views of Hanson Larson Park/Harmony Heights
- Ideal collaborative layout with 8 perimeter offices and 22 cubicle spaces in central area
- 3 large conference or training rooms and 1 additional multipurpose/privacy room
- Common area includes breakroom/kitchenette and M/W restrooms
- Dedicated controlled access server room (shared)
- Ideally located near I-90, just 1.5 miles from the Deadwood Avenue exit and 2 miles to Downtown Rapid City
- ▶ 35+ paved parking spaces
- Partial leases will be considered

### LEASE INFORMATION

| 5,707 Square Feet            |
|------------------------------|
| 8 Offices, 22 Cubicles       |
| 3 Conference, 1 Multipurpose |
| General Commercial           |
| Rapid City                   |
| Black Hills Energy           |
| Montana-Dakota Utilities     |
| Bluepeak & Midco             |
| Included                     |
| \$13.00/SF/Yr                |
| \$4.00/SF/Yr                 |
| \$8,084.92                   |
|                              |