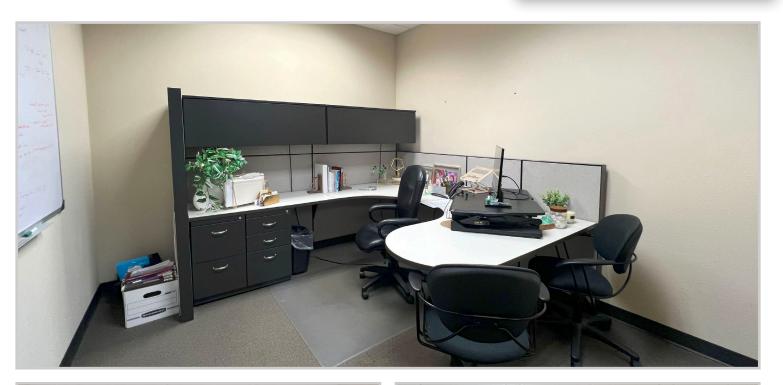

## PROPERTY HIGHLIGHTS

- 5,707 SF professional, turn-key office suite with ample parking
- Private entrance on the lower level of 2828 Plant Street
- Floor to ceiling windows provide natural light throughout with eastern views of Hanson Larson Park/Harmony Heights
- Ideal collaborative layout with 8 perimeter offices and 22 cubicle spaces in central area
- 3 large conference or training rooms and 1 additional multipurpose/privacy room
- Common area includes breakroom/kitchenette and M/W restrooms
- Dedicated controlled access server room (shared)
- Ideally located near I-90, just 1.5 miles from the Deadwood Avenue exit and 2 miles to Downtown Rapid City
- ▶ 35+ paved parking spaces
- Partial leases will be considered

### LEASE INFORMATION

| 5,707 Square Feet            |
|------------------------------|
| 8 Offices, 22 Cubicles       |
| 3 Conference, 1 Multipurpose |
| General Commercial           |
| Rapid City                   |
| Black Hills Energy           |
| Montana-Dakota Utilities     |
| Bluepeak & Midco             |
| Included                     |
| \$13.00/SF/Yr                |
| \$4.00/SF/Yr                 |
| \$8,084.92                   |
|                              |